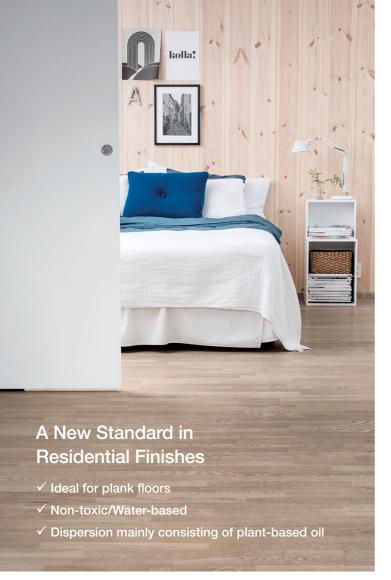

# Designed for Normal & Heavy Residential Use

Bona Mega sets the standard for residential finishes. Mega is the world's biggest selling non-toxic one component polyurethane timber floor finish. More than 175 million square metres of flooring in over 90 countries have been finished with Bona Mega. In contrast to other single pack finishes that simply dry, Mega crosslinks with oxygen from the air, giving improved scratch and scuff resistance.

With excellent overall performance, Bona Mega is a great choice for timber floors in busy homes. Available in four different sheen levels: gloss, satin, matt and extra matt.

- 1 component water-based top coat
- 100% polyurethane with oxygen crosslinking system
- Excellent wear resistance
- Non-yellowing
- For use with Bona primers
- TVOC 65 g/Lt (av all sheens)
- Only 6.3% total solvent content
- 8-10 m²/Lt coverage
- Drying time 2-3 hours between coats
- 5 mg/100 revs wear resistance (SIS 923509)
- 4 sheen levels: Gloss, Satin, Matt and Extra Matt
- Gloss Level (60°):