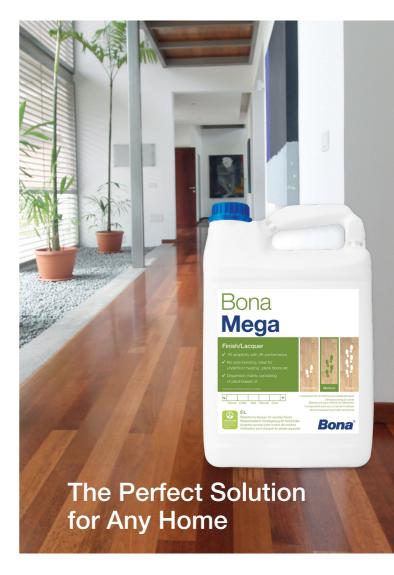

## Bona **Mega**

### Bona Mega

# Designed for Normal & Heavy Residential Use

Bona Mega sets the standard for residential finishes. Mega is the world's biggest selling non-toxic one component polyurethane timber floor finish. More than 175 million square metres of flooring in over 90 countries have been finished with Bona Mega. In contrast to other single pack finishes that simply dry, Mega crosslinks with oxygen from the air, giving improved scratch and scuff resistance.

With excellent overall performance, Bona Mega is a great choice for timber floors in busy homes. Available in four different sheen levels: gloss, satin, matt and extra matt.

- 1 component water-based top coat
- 100% polyurethane with oxygen crosslinking system
- Excellent wear resistance
- Non-yellowing
- For use with Bona primers
- TVOC 65 g/Lt (av all sheens)
- Only 6.3% total solvent content
- 8-10 m²/Lt coverage
- Drying time 2-3 hours between coats
- 5 mg/100 revs wear resistance (SIS 923509)
- 4 sheen levels: Gloss, Satin, Matt and Extra Matt
- Gloss Level (60°):