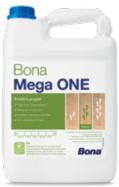

# Bona Mega ONE

Next generation 1k finish that delivers 2k results

1-component convenience with 2-component performance

> Next generation 1k finish with 2k results One-component, no need for a hardener One hour dry time (in ideal conditions)

### Simplicity, Speed, Build, in One Product

Bona Mega ONE is your one-component partner for timber floor treatment. The next generation 1k finish that delivers 2k results.

Quick to dry, easy to abrade, excellent build characteristics and with no mixing, waiting or primer required. Bona Mega ONE delivers speed, simplicity and a fantastic result for contractors and floor owners in need of durable everyday floor protection.

It brings out a nice, warm wood colouration while establishing long-lasting protection for timber floors in domestic and medium wear commercial environments.

- 1 component water-based top coat
- Non-Toxic
- Non-Yellowing
- Fast Drying
- High build characteristics
- Excellent sanding properties
- Great for light coloured timbers
  or in combination with Bona White
- TVOC: 77 g/Lt
- 8 m<sup>2</sup>/Lt coverage (primer) or 8-10 m<sup>2</sup>/Lt (finish)
- Drying time 1-2 hours between coats
- Sheen Level (60°): Silkmatt 40
  - Matt 20