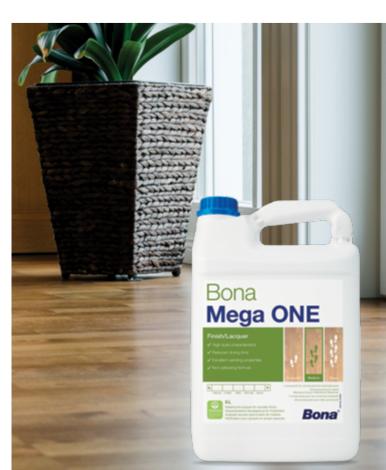

# Bona Mega ONE

Next generation 1k finish that delivers 2k results

1-component convenience with 2-component performance

> Next generation 1k finish with 2k results One-component, no need for a hardener One hour dry time (in ideal conditions)

### Simplicity, Speed, Build, in One Product

Bona Mega ONE is your one-component partner for timber floor treatment. The next generation 1k finish that delivers 2k results.

Quick to dry, easy to abrade, excellent build characteristics and with no mixing, waiting or primer required. Bona Mega ONE delivers speed, simplicity and a fantastic result for contractors and floor owners in need of durable everyday floor protection.

It brings out a nice, warm wood colouration while establishing long-lasting protection for timber floors in domestic and medium wear commercial environments.

- 1 component water-based top coat
- Non-Toxic
- Non-Yellowing
- Fast Drying
- High build characteristics
- Excellent sanding properties
- Great for light coloured timbers
  or in combination with Bona White
- TVOC: 77 g/Lt
- 8 m<sup>2</sup>/Lt coverage (primer) or 8-10 m<sup>2</sup>/Lt (finish)
- Drying time 1-2 hours between coats
- Sheen Level (60°): Silkmatt 40
  - Matt 20