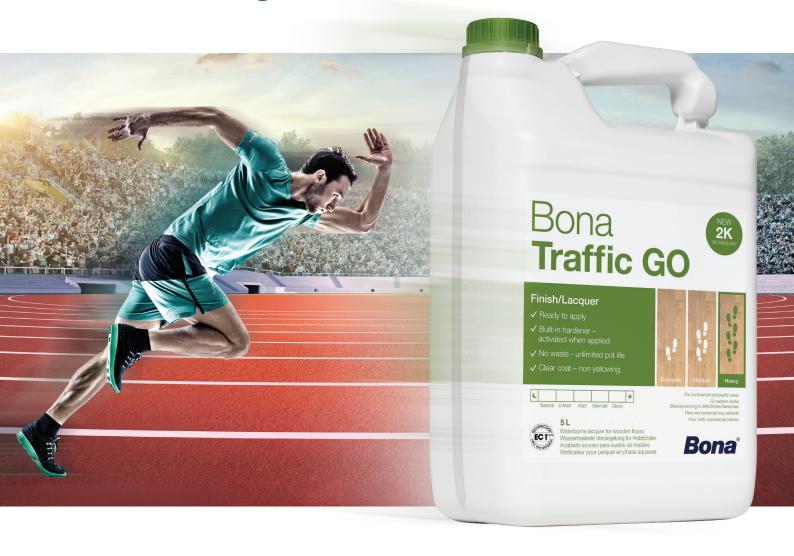

## Ready, Set...GO!

Bona Traffic GO combines the simplicity and efficiency of a one-component finish with the durability and performance of a two-component product. Designed for high traffic floors in residential and commercial applications. Application is a simple process - just shake and GO with a built-in hardener that's only activated when the finish is applied.

- One-component water-based top coat with two-component finish performance
- No mixing needed. No wastage. No mess
- Quicker and easier just shake and GO
- ▶ Built in hardener activated when applied
- Non-toxic, less than 3% VOC content
- Non-yellowing, clear appearance