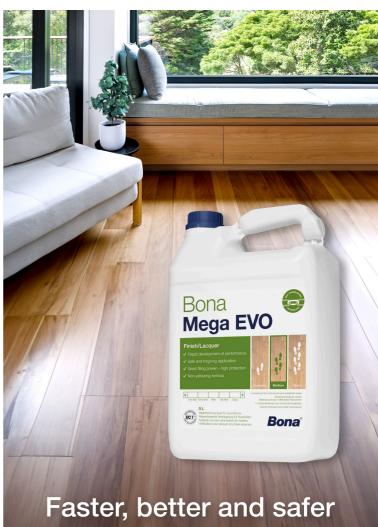

# Next generation 1K finish with self crosslinking technology

Bona Mega EVO is a next generation 1K water-based finish for wood floors with a new state-of-the-art self crosslinking technology that activates when applied.

The unique, non-yellowing formula delivers faster curing with excellent resistance to scratches, wear, and chemicals.

With VOC levels below 3%, the finish contributes to healthier working conditions with a lower impact on indoor air quality. Suitable for heavy domestic and medium commercial use.

- One-component water-based acrylate/polyurethane
- Ready to apply no mixing required
- Crosslinking technology activates when applied
- Excellent wear resistance
- Non-toxic, low odour
- Non-yellowing and unaffected by UV light
- No waste pot life not applicable
- For use with Bona primers
- Max 3% VOC
- 8-10 m²/litre (100-120g/m²) per coat
- Drying time 1-2 hours between coats
- 3 sheen levels: Satin, Matt and Extra Matt
- Gloss Level (60°):