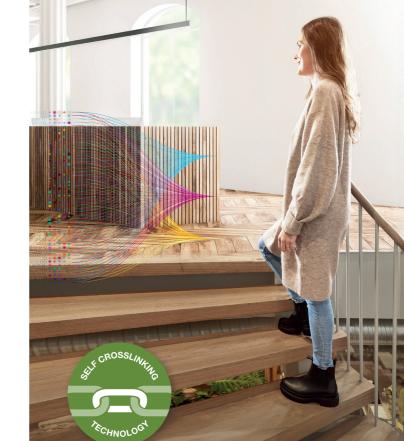

# Next generation 1K finish with self crosslinking technology

Bona Mega EVO is a next generation 1K water-based finish for wood floors with a new state-of-the-art self crosslinking technology that activates when applied.